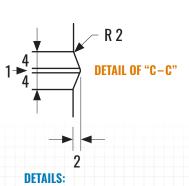

### **DIMENSIONAL TOLERANCES:**

Meets the requirements of CSA A231.2 Concrete Pavers

Length: -1 to +2 mm Width: -1 to +2 mm Height: -3 to +3 mm