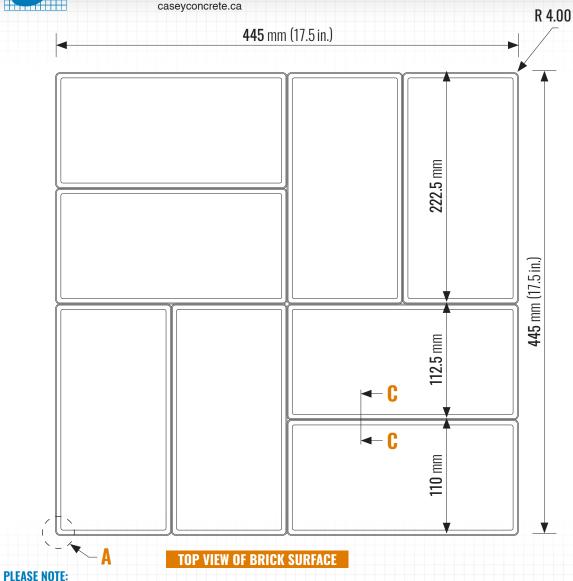

# Casey Concrete 445 x 445 mm (17.5 x 17.5 in.) EC-STONE PATIO PAVER

Products are made from natural material sources and therefore colour variations are common. Efflorescence is also a common occurrence with all concrete and concrete products.

### **DIMENSIONAL TOLERANCES:**

Meets the requirements of CSA A231.2 Concrete Pavers

Length: -1 to +2 mm Width: -1 to +2 mm Height: -3 to +3 mm