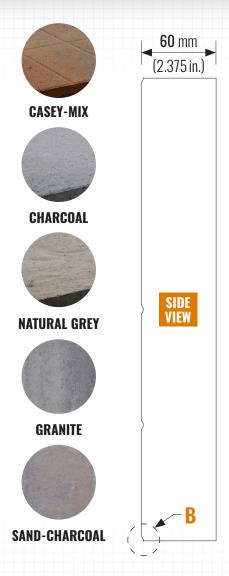

#### AVAILABILITY:

Available in brick, smooth and stone textured top surface in 60 mm thickness Weight Per Piece: 28.3 kg (62 lbs)